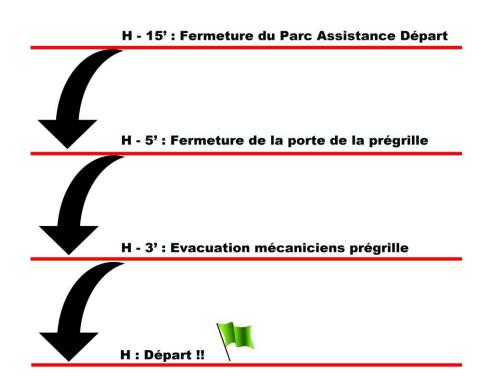

### **ASSISTANCE PARC RULES**

- **15 minutes** before the start time of the race, presence in the Start Park. Arrived, front fairing dismantled.
- **10 minutes** before the start time of the race (And therefore 5 minutes before the closing of the access door to the pre-grid), the horn sounds.
  - **5 minutes** before the start time of the race, closing of the pre-grid door. No more entry will be allowed.
- 3 minutes before the start of the race, evacuation of the mechanics from the pre-grid (whistle).

Any intervention by the mechanic, whatever it may be, on the pregrid, implies a start from the rear of the peloton.