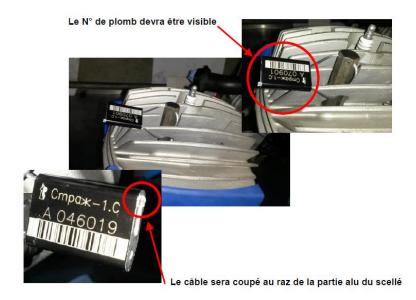

### **ENGINE SEAL**

Don't forget to seal your engine and present your engine passport at the technical inspection.

The seal and passport can be found at your usual dealer or at Eurokarting, the circuit shop.

#### > Plombage sur la Culasse

Sur 1 écrou long et 1 trou dans la culasse (Coté embrayage ou Allumage)