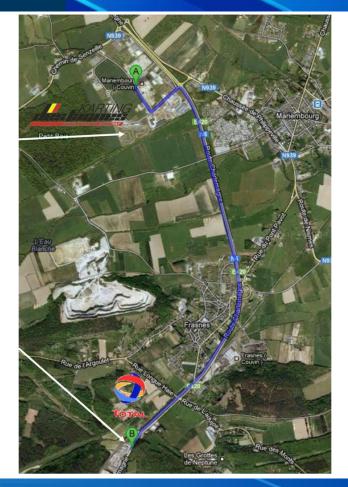

### **CARBURANT**

For all categories, the fuel must be Unleaded 98 purchased at the service station.

**TOTAL COUVIN** 

**DIRECTION Philippeville > Couvin, passed Couvin on the right** 

Opening hours: 24/24 with credit cards or from 8:00 a.m. to 9:00 p.m.

KARTING des FAGNES INTERNATIONAL RACEWAY Parc Industriel, 13 Mariembourg Belgium B-5660

STATION TOTAL
COUVIN
ROUTE N5 / Route
Charlemagne, 33
5660 Couvin