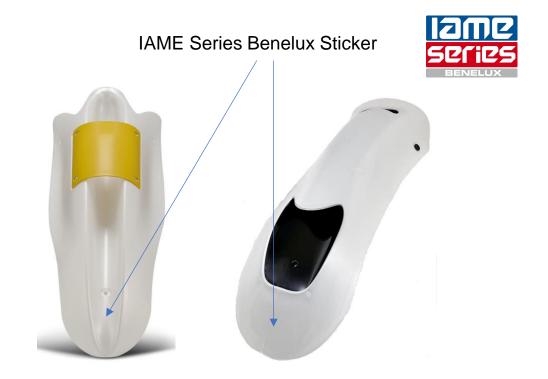

### **RACE NUMBERS & STICKERS**

- 1. The racing numbers, on a yellow background, must be stuck on the nassau-panel, the sidepods and the rear fairing.
- 2. An Iame Series Benelux sticker must be stuck on the nassaupanel.
- 3. In KA100, stick the banner of your category under the race number on the nassau-panel & the rear fairing.