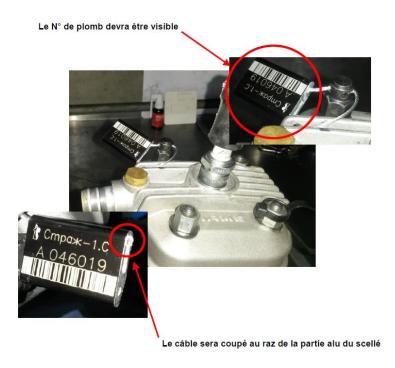

### **ENGINE SEAL**

Don't forget to seal your engine and present your engine passport at the technical inspection.

The seal and passport can be found at your usual dealer or at Eurokarting, the circuit shop.

#### > Plombage sur la Culasse

Sur 1 écrou long et 1 trou dans la culasse (Coté embrayage ou Allumage)