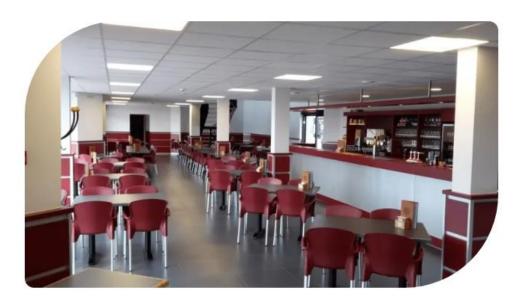

### **COMPETITORS' WELCOME HOURS**

The *Karting des Fagnes* team will welcome you at the following times:

Wednesday: 8:30 a.m. to 7:00 p.m.

Thursday: 8:00 a.m. to 7:00 p.m.

Friday: 7:30 a.m. to 8 p.m.

Saturday: 7:30 a.m. to 8 p.m.